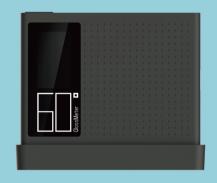

### Gloss Meter DG60 Series

DG60 SE (Basic edition)

DG60 Pro (Professional edition)

DG60 Max(Enhanced edition)

## **Product Features**

- Small —— Only 80 grams weight, size as small as name card
- Accurate Pass metrological certification
- Fast —— Single measure time less than 1s
- Long Continuous measure 10000 times after rechargeable
- Auto Calibration ——no need manual calibration, measure immediately after power on, intelligent
- Calibration base,Anti-pollution, calibration at any time, to ensure long-term accuracy

## **Technical Data**

| Model                                            | DG60 SE                                   |                                                             | DG60 Pro                                   |   | DG60 Max                                   |  |
|--------------------------------------------------|-------------------------------------------|-------------------------------------------------------------|--------------------------------------------|---|--------------------------------------------|--|
| Calibration                                      |                                           |                                                             | Automatic                                  |   |                                            |  |
| Measure Angle                                    | 2                                         |                                                             | 60°                                        |   |                                            |  |
| Parameter                                        |                                           |                                                             | Gloss(GU)                                  |   |                                            |  |
| Aperture                                         |                                           |                                                             | 23*7mm                                     |   |                                            |  |
| Measure range                                    | e 0-200GU                                 |                                                             | 0-1200GU                                   |   | 0-2000GU                                   |  |
| Stability                                        | 1GU                                       | GU 0-100:0.1GU; > 100:1GU                                   |                                            |   |                                            |  |
| Repeatability *                                  | 1                                         |                                                             | ±0.1 / ±0.1%                               |   | 0.1 / 0.1%                                 |  |
| Battery                                          | Rechargeable, 5000 times continuous tests |                                                             | Rechargeable, 15000 times continuous tests | I | Rechargeable, 30000 times continuous tests |  |
| Display IPS full color screen, 135*240, 1.14inch |                                           |                                                             |                                            |   |                                            |  |
| Interface                                        | USB                                       |                                                             | USB,Bluetooth                              |   | USB,Bluetooth                              |  |
| Working temperature                              |                                           |                                                             | 0-40℃                                      |   |                                            |  |
| Humidity                                         |                                           |                                                             | < 85%, with no condensation                |   |                                            |  |
| Accessories                                      | USE                                       | USB cable, Straps, Manual, Calibration base, Cleaning cloth |                                            |   |                                            |  |
| Weight                                           | 80g                                       |                                                             | 116g                                       |   | 116g                                       |  |
| Size                                             |                                           | 84mm*70mm*17mm                                              |                                            |   |                                            |  |