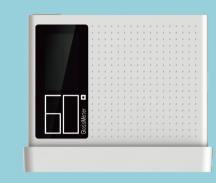

### Gloss Meter DG60 Series

DG60 SE (Basic edition)

DG60 Pro (Professional edition)

DG60 Max(Enhanced edition)

## **Product Features**

- Small —— Only 80 grams weight, size as small as name card
- Accurate Pass metrological certification
- Fast —— Single measure time less than 1s
- Long Continuous measure 10000 times after rechargeable
- Auto Calibration ——no need manual calibration, measure immediately after power on, intelligent
- Calibration base,Anti-pollution, calibration at any time, to ensure long-term accuracy

## **Technical Data**

| Model                                            | DG60 SE                                   |                                                             | DG60 Pro                                   |   | DG60 Max                                   |  |
|--------------------------------------------------|-------------------------------------------|-------------------------------------------------------------|--------------------------------------------|---|--------------------------------------------|--|
| Calibration                                      |                                           |                                                             | Automatic                                  |   |                                            |  |
| Measure Angle                                    | 2                                         |                                                             | 60°                                        |   |                                            |  |
| Parameter                                        |                                           |                                                             | Gloss(GU)                                  |   |                                            |  |
| Aperture                                         |                                           |                                                             | 23*7mm                                     |   |                                            |  |
| Measure range                                    | e 0-200GU                                 |                                                             | 0-1200GU                                   |   | 0-2000GU                                   |  |
| Stability                                        | 1GU                                       | GU 0-100:0.1GU; > 100:1GU                                   |                                            |   |                                            |  |
| Repeatability *                                  | 1                                         |                                                             | ±0.1 / ±0.1%                               |   | 0.1 / 0.1%                                 |  |
| Battery                                          | Rechargeable, 5000 times continuous tests |                                                             | Rechargeable, 15000 times continuous tests | I | Rechargeable, 30000 times continuous tests |  |
| Display IPS full color screen, 135*240, 1.14inch |                                           |                                                             |                                            |   |                                            |  |
| Interface                                        | USB                                       |                                                             | USB,Bluetooth                              |   | USB,Bluetooth                              |  |
| Working temperature                              |                                           |                                                             | 0-40℃                                      |   |                                            |  |
| Humidity                                         |                                           |                                                             | < 85%, with no condensation                |   |                                            |  |
| Accessories                                      | USE                                       | USB cable, Straps, Manual, Calibration base, Cleaning cloth |                                            |   |                                            |  |
| Weight                                           | 80g                                       |                                                             | 116g                                       |   | 116g                                       |  |
| Size                                             |                                           | 84mm*70mm*17mm                                              |                                            |   |                                            |  |