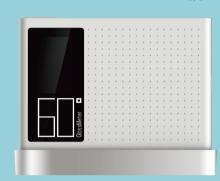

### Gloss Meter DG60 Series

DG60 SE (Basic edition)

DG60 Pro (Professional edition)

DG60 Max(Enhanced edition)

## **Product Features**

- Small —— Only 80 grams weight, size as small as name card
- Accurate Pass metrological certification
- Fast —— Single measure time less than 1s
- Long Continuous measure 10000 times after rechargeable
- Auto Calibration ——no need manual calibration, measure immediately after power on, intelligent
- Calibration base,Anti-pollution, calibration at any time, to ensure long-term accuracy

## **Technical Data**

| Model                                            | DG60 SE                                   |                                                             | DG60 Pro                                   |   | DG60 Max                                   |  |
|--------------------------------------------------|-------------------------------------------|-------------------------------------------------------------|--------------------------------------------|---|--------------------------------------------|--|
| Calibration                                      |                                           |                                                             | Automatic                                  |   |                                            |  |
| Measure Angle                                    | 2                                         |                                                             | 60°                                        |   |                                            |  |
| Parameter                                        |                                           |                                                             | Gloss(GU)                                  |   |                                            |  |
| Aperture                                         |                                           |                                                             | 23*7mm                                     |   |                                            |  |
| Measure range                                    | e 0-200GU                                 |                                                             | 0-1200GU                                   |   | 0-2000GU                                   |  |
| Stability                                        | 1GU                                       | GU 0-100:0.1GU; > 100:1GU                                   |                                            |   |                                            |  |
| Repeatability *                                  | 1                                         |                                                             | ±0.1 / ±0.1%                               |   | 0.1 / 0.1%                                 |  |
| Battery                                          | Rechargeable, 5000 times continuous tests |                                                             | Rechargeable, 15000 times continuous tests | I | Rechargeable, 30000 times continuous tests |  |
| Display IPS full color screen, 135*240, 1.14inch |                                           |                                                             |                                            |   |                                            |  |
| Interface                                        | USB                                       |                                                             | USB,Bluetooth                              |   | USB,Bluetooth                              |  |
| Working temperature                              |                                           |                                                             | 0-40℃                                      |   |                                            |  |
| Humidity                                         |                                           |                                                             | < 85%, with no condensation                |   |                                            |  |
| Accessories                                      | USE                                       | USB cable, Straps, Manual, Calibration base, Cleaning cloth |                                            |   |                                            |  |
| Weight                                           | 80g                                       |                                                             | 116g                                       |   | 116g                                       |  |
| Size                                             |                                           | 84mm*70mm*17mm                                              |                                            |   |                                            |  |