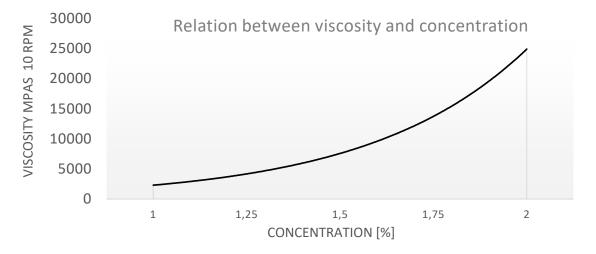

Chemical base: Viscosity: Particle size: Moisture content: Cellulose ether derivate (HEMC) Approximately 20.000-30.000 mps Fine powder Max 8%